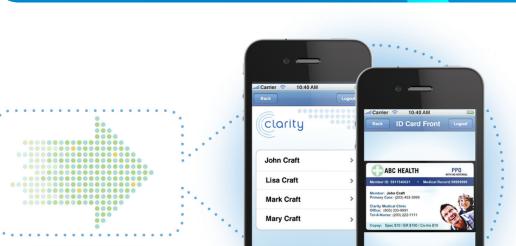

# **Benefits**

Cards can be viewed, emailed or faxed

Cards can be rotated, magnified or flipped for readability and usability

Both front and back sides displayed

Helps enhance member relationships

## How can members access ID cards on the go?

The Clarity Smartphone application gives health plan members mobile access to their health insurance card anytime and anywhere, so even if the card itself is lost or forgotten, the member can receive services. It's the ultimate member experience.